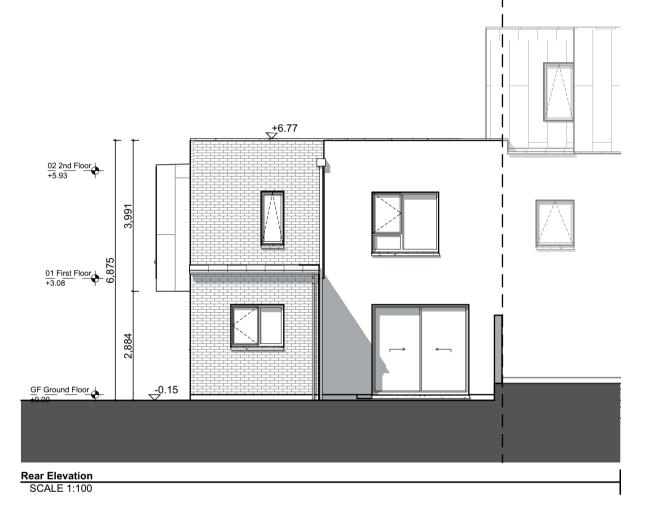

01 First Floor SCALE 1:100

| Area Type<br>Ground Floor<br>First Floor                                                                                                                                           | e Type E5 RHS - Gross In                                                                                                                                                |                                                         |
|------------------------------------------------------------------------------------------------------------------------------------------------------------------------------------|-------------------------------------------------------------------------------------------------------------------------------------------------------------------------|---------------------------------------------------------|
|                                                                                                                                                                                    | Proposed Area                                                                                                                                                           | DoHPCLG Area Min.                                       |
| FIRST FIOOR                                                                                                                                                                        | 55.53 m <sup>2</sup>                                                                                                                                                    |                                                         |
| Grand Total                                                                                                                                                                        | 57.25 m <sup>2</sup><br>112.78 m <sup>2</sup>                                                                                                                           | 92.0 m <sup>2</sup>                                     |
| House Type                                                                                                                                                                         | E5 RHS - Space Provisio                                                                                                                                                 | on & Boom Sizes                                         |
| Area Type                                                                                                                                                                          | Proposed Area                                                                                                                                                           | DoHPCLG Area Min.                                       |
| Aggregate Bedroom Are                                                                                                                                                              | a 36.41 m <sup>2</sup>                                                                                                                                                  | 32.0 m <sup>2</sup>                                     |
| Aggregate Living Area                                                                                                                                                              | 39.86 m <sup>2</sup>                                                                                                                                                    | 34.0 m <sup>2</sup>                                     |
| Main Living Area                                                                                                                                                                   | 13.16 m <sup>2</sup>                                                                                                                                                    | 13.0 m <sup>2</sup>                                     |
| Hous                                                                                                                                                                               | e Type E5 RHS - Storage                                                                                                                                                 | Provision                                               |
| Area Type                                                                                                                                                                          | Proposed Area                                                                                                                                                           | DoHPCLG Area Min.                                       |
| Storage                                                                                                                                                                            | 6.6 m <sup>2</sup>                                                                                                                                                      | 5.0 m <sup>2</sup>                                      |
|                                                                                                                                                                                    |                                                                                                                                                                         |                                                         |
| Unit Number: 297                                                                                                                                                                   |                                                                                                                                                                         |                                                         |
| RAINWATER GOODS:<br>Notes:<br>Refer to Site Plan for finished floor le<br>Do not scale from this drawing.<br>Use figured dimensions only.<br>All errors and omissions to be report | OR UPVC OR PAINTED TIMBER TO A<br>OBSCURE GLAZING WHERE INDICA<br>WINDOWS.<br>GUTTERS, DOWNPIPES AND FIXING<br>ALUMINIUM POWDER COATED TO S<br>TO MATCH METAL CLADDING. | TED TO SENSITIVE<br>SS TO BE uPVC OR<br>SELECTED COLOUR |
| This drawing is for planning purpose<br>This drawing or design may not be n                                                                                                        | eproduced without permission.                                                                                                                                           |                                                         |
|                                                                                                                                                                                    |                                                                                                                                                                         |                                                         |
|                                                                                                                                                                                    | Planning                                                                                                                                                                | KE<br>DAVEY-SM                                          |