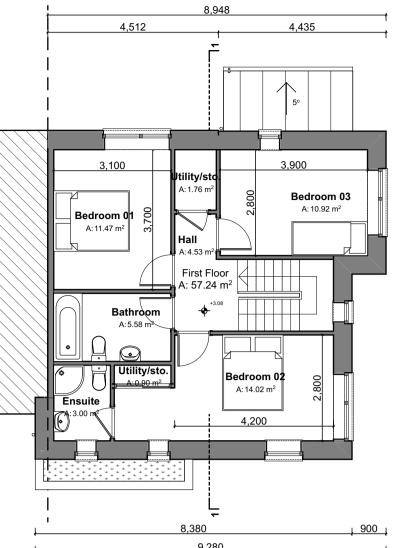

01 First Floor SCALE 1:100

| Area Type<br>Ground Floor<br>First Floor                                                                                                                                           | e Type E5 RHS - Gross In                                                                                                                                                |                                                         |
|------------------------------------------------------------------------------------------------------------------------------------------------------------------------------------|-------------------------------------------------------------------------------------------------------------------------------------------------------------------------|---------------------------------------------------------|
|                                                                                                                                                                                    | Proposed Area                                                                                                                                                           | DoHPCLG Area Min.                                       |
| FIRST FIOOR                                                                                                                                                                        | 55.53 m <sup>2</sup>                                                                                                                                                    |                                                         |
| Grand Total                                                                                                                                                                        | 57.25 m <sup>2</sup><br>112.78 m <sup>2</sup>                                                                                                                           | 92.0 m <sup>2</sup>                                     |
| House Type                                                                                                                                                                         | E5 RHS - Space Provisio                                                                                                                                                 | on & Boom Sizes                                         |
| Area Type                                                                                                                                                                          | Proposed Area                                                                                                                                                           | DoHPCLG Area Min.                                       |
| Aggregate Bedroom Are                                                                                                                                                              | a 36.41 m <sup>2</sup>                                                                                                                                                  | 32.0 m <sup>2</sup>                                     |
| Aggregate Living Area                                                                                                                                                              | 39.86 m <sup>2</sup>                                                                                                                                                    | 34.0 m <sup>2</sup>                                     |
| Main Living Area                                                                                                                                                                   | 13.16 m <sup>2</sup>                                                                                                                                                    | 13.0 m <sup>2</sup>                                     |
| Hous                                                                                                                                                                               | e Type E5 RHS - Storage                                                                                                                                                 | Provision                                               |
| Area Type                                                                                                                                                                          | Proposed Area                                                                                                                                                           | DoHPCLG Area Min.                                       |
| Storage                                                                                                                                                                            | 6.6 m <sup>2</sup>                                                                                                                                                      | 5.0 m <sup>2</sup>                                      |
|                                                                                                                                                                                    |                                                                                                                                                                         |                                                         |
| Unit Number: 297                                                                                                                                                                   |                                                                                                                                                                         |                                                         |
| RAINWATER GOODS:<br>Notes:<br>Refer to Site Plan for finished floor le<br>Do not scale from this drawing.<br>Use figured dimensions only.<br>All errors and omissions to be report | OR UPVC OR PAINTED TIMBER TO A<br>OBSCURE GLAZING WHERE INDICA<br>WINDOWS.<br>GUTTERS, DOWNPIPES AND FIXING<br>ALUMINIUM POWDER COATED TO S<br>TO MATCH METAL CLADDING. | TED TO SENSITIVE<br>SS TO BE uPVC OR<br>SELECTED COLOUR |
| This drawing is for planning purpose<br>This drawing or design may not be n                                                                                                        | eproduced without permission.                                                                                                                                           |                                                         |
|                                                                                                                                                                                    |                                                                                                                                                                         |                                                         |
|                                                                                                                                                                                    | Planning                                                                                                                                                                | KE<br>DAVEY-SM                                          |