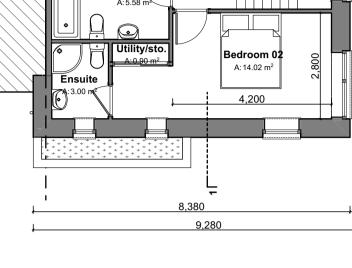

01 First Floor SCALE 1:100

| Area Type<br>Ground Floor<br>First Floor                                                                                                                                           | e Type E5 RHS - Gross In                                                                                                                                                |                                                         |
|------------------------------------------------------------------------------------------------------------------------------------------------------------------------------------|-------------------------------------------------------------------------------------------------------------------------------------------------------------------------|---------------------------------------------------------|
|                                                                                                                                                                                    | Proposed Area                                                                                                                                                           | DoHPCLG Area Min.                                       |
| FIRST FIOOR                                                                                                                                                                        | 55.53 m <sup>2</sup>                                                                                                                                                    |                                                         |
| Grand Total                                                                                                                                                                        | 57.25 m <sup>2</sup><br>112.78 m <sup>2</sup>                                                                                                                           | 92.0 m <sup>2</sup>                                     |
| House Type                                                                                                                                                                         | E5 RHS - Space Provisio                                                                                                                                                 | on & Boom Sizes                                         |
| Area Type                                                                                                                                                                          | Proposed Area                                                                                                                                                           | DoHPCLG Area Min.                                       |
| Aggregate Bedroom Are                                                                                                                                                              | a 36.41 m <sup>2</sup>                                                                                                                                                  | 32.0 m <sup>2</sup>                                     |
| Aggregate Living Area                                                                                                                                                              | 39.86 m <sup>2</sup>                                                                                                                                                    | 34.0 m <sup>2</sup>                                     |
| Main Living Area                                                                                                                                                                   | 13.16 m <sup>2</sup>                                                                                                                                                    | 13.0 m <sup>2</sup>                                     |
| Hous                                                                                                                                                                               | e Type E5 RHS - Storage                                                                                                                                                 | Provision                                               |
| Area Type                                                                                                                                                                          | Proposed Area                                                                                                                                                           | DoHPCLG Area Min.                                       |
| Storage                                                                                                                                                                            | 6.6 m <sup>2</sup>                                                                                                                                                      | 5.0 m <sup>2</sup>                                      |
|                                                                                                                                                                                    |                                                                                                                                                                         |                                                         |
| Unit Number: 297                                                                                                                                                                   |                                                                                                                                                                         |                                                         |
| RAINWATER GOODS:<br>Notes:<br>Refer to Site Plan for finished floor le<br>Do not scale from this drawing.<br>Use figured dimensions only.<br>All errors and omissions to be report | OR UPVC OR PAINTED TIMBER TO A<br>OBSCURE GLAZING WHERE INDICA<br>WINDOWS.<br>GUTTERS, DOWNPIPES AND FIXING<br>ALUMINIUM POWDER COATED TO S<br>TO MATCH METAL CLADDING. | TED TO SENSITIVE<br>SS TO BE uPVC OR<br>SELECTED COLOUR |
| This drawing is for planning purpose<br>This drawing or design may not be n                                                                                                        | eproduced without permission.                                                                                                                                           |                                                         |
|                                                                                                                                                                                    |                                                                                                                                                                         |                                                         |
|                                                                                                                                                                                    | Planning                                                                                                                                                                | KE<br>DAVEY-SM                                          |