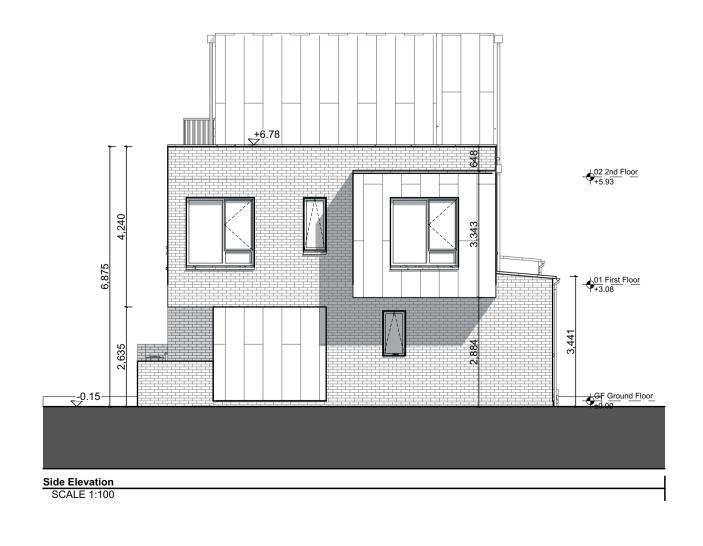

01 First Floor SCALE 1:100

| Area Type<br>Ground Floor<br>First Floor                                                                                                                                           | e Type E5 RHS - Gross In                                                                                                                                                |                                                         |
|------------------------------------------------------------------------------------------------------------------------------------------------------------------------------------|-------------------------------------------------------------------------------------------------------------------------------------------------------------------------|---------------------------------------------------------|
|                                                                                                                                                                                    | Proposed Area                                                                                                                                                           | DoHPCLG Area Min.                                       |
| FIRST FIOOR                                                                                                                                                                        | 55.53 m <sup>2</sup>                                                                                                                                                    |                                                         |
| Grand Total                                                                                                                                                                        | 57.25 m <sup>2</sup><br>112.78 m <sup>2</sup>                                                                                                                           | 92.0 m <sup>2</sup>                                     |
| House Type                                                                                                                                                                         | E5 RHS - Space Provisio                                                                                                                                                 | on & Boom Sizes                                         |
| Area Type                                                                                                                                                                          | Proposed Area                                                                                                                                                           | DoHPCLG Area Min.                                       |
| Aggregate Bedroom Are                                                                                                                                                              | a 36.41 m <sup>2</sup>                                                                                                                                                  | 32.0 m <sup>2</sup>                                     |
| Aggregate Living Area                                                                                                                                                              | 39.86 m <sup>2</sup>                                                                                                                                                    | 34.0 m <sup>2</sup>                                     |
| Main Living Area                                                                                                                                                                   | 13.16 m <sup>2</sup>                                                                                                                                                    | 13.0 m <sup>2</sup>                                     |
| Hous                                                                                                                                                                               | e Type E5 RHS - Storage                                                                                                                                                 | Provision                                               |
| Area Type                                                                                                                                                                          | Proposed Area                                                                                                                                                           | DoHPCLG Area Min.                                       |
| Storage                                                                                                                                                                            | 6.6 m <sup>2</sup>                                                                                                                                                      | 5.0 m <sup>2</sup>                                      |
|                                                                                                                                                                                    |                                                                                                                                                                         |                                                         |
| Unit Number: 297                                                                                                                                                                   |                                                                                                                                                                         |                                                         |
| RAINWATER GOODS:<br>Notes:<br>Refer to Site Plan for finished floor le<br>Do not scale from this drawing.<br>Use figured dimensions only.<br>All errors and omissions to be report | OR UPVC OR PAINTED TIMBER TO A<br>OBSCURE GLAZING WHERE INDICA<br>WINDOWS.<br>GUTTERS, DOWNPIPES AND FIXING<br>ALUMINIUM POWDER COATED TO S<br>TO MATCH METAL CLADDING. | TED TO SENSITIVE<br>SS TO BE uPVC OR<br>SELECTED COLOUR |
| This drawing is for planning purpose<br>This drawing or design may not be n                                                                                                        | eproduced without permission.                                                                                                                                           |                                                         |
|                                                                                                                                                                                    |                                                                                                                                                                         |                                                         |
|                                                                                                                                                                                    | Planning                                                                                                                                                                | KE<br>DAVEY-SM                                          |