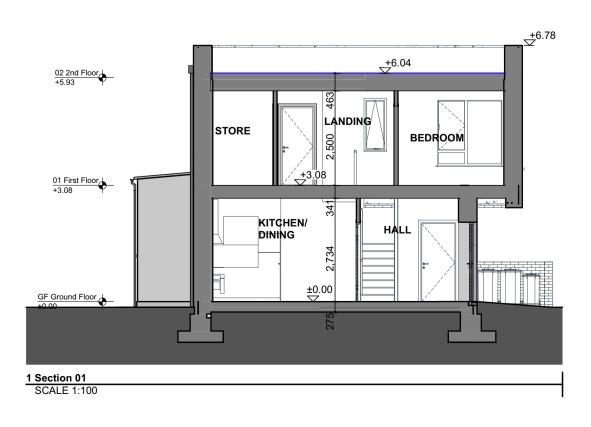

01 First Floor SCALE 1:100

| Area Type<br>Ground Floor<br>First Floor                                                                                                                                           | e Type E5 RHS - Gross In                                                                                                                                                |                                                         |
|------------------------------------------------------------------------------------------------------------------------------------------------------------------------------------|-------------------------------------------------------------------------------------------------------------------------------------------------------------------------|---------------------------------------------------------|
|                                                                                                                                                                                    | Proposed Area                                                                                                                                                           | DoHPCLG Area Min.                                       |
| FIRST FIOOR                                                                                                                                                                        | 55.53 m <sup>2</sup>                                                                                                                                                    |                                                         |
| Grand Total                                                                                                                                                                        | 57.25 m <sup>2</sup><br>112.78 m <sup>2</sup>                                                                                                                           | 92.0 m <sup>2</sup>                                     |
| House Type                                                                                                                                                                         | E5 RHS - Space Provisio                                                                                                                                                 | on & Boom Sizes                                         |
| Area Type                                                                                                                                                                          | Proposed Area                                                                                                                                                           | DoHPCLG Area Min.                                       |
| Aggregate Bedroom Are                                                                                                                                                              | a 36.41 m <sup>2</sup>                                                                                                                                                  | 32.0 m <sup>2</sup>                                     |
| Aggregate Living Area                                                                                                                                                              | 39.86 m <sup>2</sup>                                                                                                                                                    | 34.0 m <sup>2</sup>                                     |
| Main Living Area                                                                                                                                                                   | 13.16 m <sup>2</sup>                                                                                                                                                    | 13.0 m <sup>2</sup>                                     |
| Hous                                                                                                                                                                               | e Type E5 RHS - Storage                                                                                                                                                 | Provision                                               |
| Area Type                                                                                                                                                                          | Proposed Area                                                                                                                                                           | DoHPCLG Area Min.                                       |
| Storage                                                                                                                                                                            | 6.6 m <sup>2</sup>                                                                                                                                                      | 5.0 m <sup>2</sup>                                      |
|                                                                                                                                                                                    |                                                                                                                                                                         |                                                         |
| Unit Number: 297                                                                                                                                                                   |                                                                                                                                                                         |                                                         |
| RAINWATER GOODS:<br>Notes:<br>Refer to Site Plan for finished floor le<br>Do not scale from this drawing.<br>Use figured dimensions only.<br>All errors and omissions to be report | OR UPVC OR PAINTED TIMBER TO A<br>OBSCURE GLAZING WHERE INDICA<br>WINDOWS.<br>GUTTERS, DOWNPIPES AND FIXING<br>ALUMINIUM POWDER COATED TO S<br>TO MATCH METAL CLADDING. | TED TO SENSITIVE<br>SS TO BE uPVC OR<br>SELECTED COLOUR |
| This drawing is for planning purpose<br>This drawing or design may not be n                                                                                                        | eproduced without permission.                                                                                                                                           |                                                         |
|                                                                                                                                                                                    |                                                                                                                                                                         |                                                         |
|                                                                                                                                                                                    | Planning                                                                                                                                                                | KE<br>DAVEY-SM                                          |