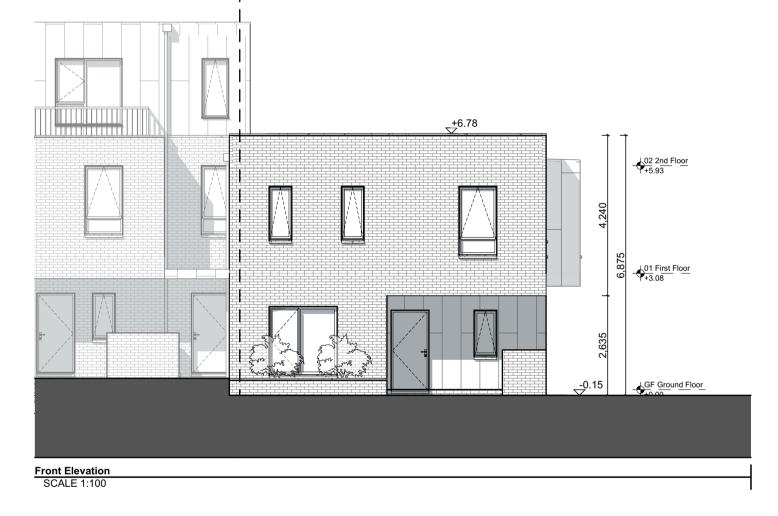

01 First Floor SCALE 1:100

| Area Type<br>Ground Floor<br>First Floor                                                                                                                                           | e Type E5 RHS - Gross In                                                                                                                                                |                                                         |
|------------------------------------------------------------------------------------------------------------------------------------------------------------------------------------|-------------------------------------------------------------------------------------------------------------------------------------------------------------------------|---------------------------------------------------------|
|                                                                                                                                                                                    | Proposed Area                                                                                                                                                           | DoHPCLG Area Min.                                       |
| FIRST FIOOR                                                                                                                                                                        | 55.53 m <sup>2</sup>                                                                                                                                                    |                                                         |
| Grand Total                                                                                                                                                                        | 57.25 m <sup>2</sup><br>112.78 m <sup>2</sup>                                                                                                                           | 92.0 m <sup>2</sup>                                     |
| House Type                                                                                                                                                                         | E5 RHS - Space Provisio                                                                                                                                                 | on & Boom Sizes                                         |
| Area Type                                                                                                                                                                          | Proposed Area                                                                                                                                                           | DoHPCLG Area Min.                                       |
| Aggregate Bedroom Are                                                                                                                                                              | a 36.41 m <sup>2</sup>                                                                                                                                                  | 32.0 m <sup>2</sup>                                     |
| Aggregate Living Area                                                                                                                                                              | 39.86 m <sup>2</sup>                                                                                                                                                    | 34.0 m <sup>2</sup>                                     |
| Main Living Area                                                                                                                                                                   | 13.16 m <sup>2</sup>                                                                                                                                                    | 13.0 m <sup>2</sup>                                     |
| Hous                                                                                                                                                                               | e Type E5 RHS - Storage                                                                                                                                                 | Provision                                               |
| Area Type                                                                                                                                                                          | Proposed Area                                                                                                                                                           | DoHPCLG Area Min.                                       |
| Storage                                                                                                                                                                            | 6.6 m <sup>2</sup>                                                                                                                                                      | 5.0 m <sup>2</sup>                                      |
|                                                                                                                                                                                    |                                                                                                                                                                         |                                                         |
| Unit Number: 297                                                                                                                                                                   |                                                                                                                                                                         |                                                         |
| RAINWATER GOODS:<br>Notes:<br>Refer to Site Plan for finished floor le<br>Do not scale from this drawing.<br>Use figured dimensions only.<br>All errors and omissions to be report | OR UPVC OR PAINTED TIMBER TO A<br>OBSCURE GLAZING WHERE INDICA<br>WINDOWS.<br>GUTTERS, DOWNPIPES AND FIXING<br>ALUMINIUM POWDER COATED TO S<br>TO MATCH METAL CLADDING. | TED TO SENSITIVE<br>SS TO BE uPVC OR<br>SELECTED COLOUR |
| This drawing is for planning purpose<br>This drawing or design may not be n                                                                                                        | eproduced without permission.                                                                                                                                           |                                                         |
|                                                                                                                                                                                    |                                                                                                                                                                         |                                                         |
|                                                                                                                                                                                    | Planning                                                                                                                                                                | KE<br>DAVEY-SM                                          |