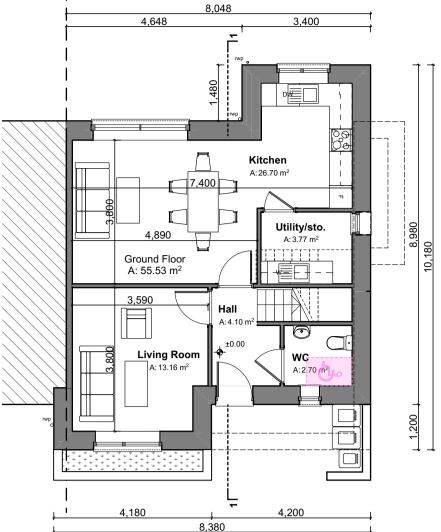

01 First Floor SCALE 1:100

| Area Type<br>Ground Floor<br>First Floor                                                                                                                                           | e Type E5 RHS - Gross In                                                                                                                                                |                                                         |
|------------------------------------------------------------------------------------------------------------------------------------------------------------------------------------|-------------------------------------------------------------------------------------------------------------------------------------------------------------------------|---------------------------------------------------------|
|                                                                                                                                                                                    | Proposed Area                                                                                                                                                           | DoHPCLG Area Min.                                       |
| FIRST FIOOR                                                                                                                                                                        | 55.53 m <sup>2</sup>                                                                                                                                                    |                                                         |
| Grand Total                                                                                                                                                                        | 57.25 m <sup>2</sup><br>112.78 m <sup>2</sup>                                                                                                                           | 92.0 m <sup>2</sup>                                     |
| House Type                                                                                                                                                                         | E5 RHS - Space Provisio                                                                                                                                                 | on & Boom Sizes                                         |
| Area Type                                                                                                                                                                          | Proposed Area                                                                                                                                                           | DoHPCLG Area Min.                                       |
| Aggregate Bedroom Are                                                                                                                                                              | a 36.41 m <sup>2</sup>                                                                                                                                                  | 32.0 m <sup>2</sup>                                     |
| Aggregate Living Area                                                                                                                                                              | 39.86 m <sup>2</sup>                                                                                                                                                    | 34.0 m <sup>2</sup>                                     |
| Main Living Area                                                                                                                                                                   | 13.16 m <sup>2</sup>                                                                                                                                                    | 13.0 m <sup>2</sup>                                     |
| Hous                                                                                                                                                                               | e Type E5 RHS - Storage                                                                                                                                                 | Provision                                               |
| Area Type                                                                                                                                                                          | Proposed Area                                                                                                                                                           | DoHPCLG Area Min.                                       |
| Storage                                                                                                                                                                            | 6.6 m <sup>2</sup>                                                                                                                                                      | 5.0 m <sup>2</sup>                                      |
|                                                                                                                                                                                    |                                                                                                                                                                         |                                                         |
| Unit Number: 297                                                                                                                                                                   |                                                                                                                                                                         |                                                         |
| RAINWATER GOODS:<br>Notes:<br>Refer to Site Plan for finished floor le<br>Do not scale from this drawing.<br>Use figured dimensions only.<br>All errors and omissions to be report | OR UPVC OR PAINTED TIMBER TO A<br>OBSCURE GLAZING WHERE INDICA<br>WINDOWS.<br>GUTTERS, DOWNPIPES AND FIXING<br>ALUMINIUM POWDER COATED TO S<br>TO MATCH METAL CLADDING. | TED TO SENSITIVE<br>SS TO BE uPVC OR<br>SELECTED COLOUR |
| This drawing is for planning purpose<br>This drawing or design may not be n                                                                                                        | eproduced without permission.                                                                                                                                           |                                                         |
|                                                                                                                                                                                    |                                                                                                                                                                         |                                                         |
|                                                                                                                                                                                    | Planning                                                                                                                                                                | KE<br>DAVEY-SM                                          |